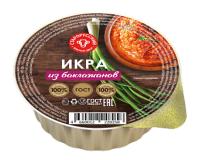

## EGGPLANT CAVIAR

| Weight Shelf life | 0.200 kg. |
|-------------------|-----------|
| In the pack       | 20        |
| in the pallet     | 96        |