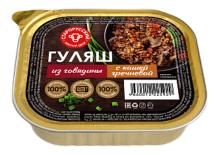

# BEEF GOULASH WITH BUCKWHEAT PORRIDGE

| Weight        |     | 0.25 kg. |
|---------------|-----|----------|
| Shelf life    |     | 2 years  |
| In the pack   | 12  |          |
| in the pallet | 112 |          |