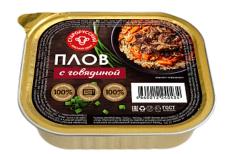

UCKWHEAT PORRIDGE

| Weight        |     | 0.25 kg. |
|---------------|-----|----------|
| Shelf life    |     | 2 years  |
| In the pack   | 12  |          |
| in the pallet | 112 |          |



## POULTRY MEAT WITH GREEN PEAS AND CARROTS

| Weight — — — — — — — — — — — — — — — — — — — |     | 0.25 kg<br>2 years |
|----------------------------------------------|-----|--------------------|
| In the pack                                  | 12  |                    |
| in the pallet                                | 112 |                    |



# VEGETABLE STEW WITH MEAT

| Weight          |     | 0.25 kg. |
|-----------------|-----|----------|
| Shelf life      |     | 2 years  |
| In the pack     | 12  |          |
| in the pallet   | 112 |          |
| iii tile pallet | 112 |          |



# PILAF WITH BEEF



#### RICE WITH CHICKEN AND VEGETABLES

| Weight        | 0.25 kg. |
|---------------|----------|
| Shelf life    | 2 years  |
|               |          |
| In the pack   | 12       |
|               |          |
| in the pallet | 112      |

| Weight        | 0.25 kg. |
|---------------|----------|
| Shelf life    | 2 years  |
| In the pack   | 12       |
|               |          |
| in the pallet | 112      |



Weight

Shelf life

In the pack



# HOMEMADE HAM

0.325 kg.

1 years

in the pallet

36

42



| Weight — — — — — — — — — — — — — — — — — — — | 0.550 kg. |
|----------------------------------------------|-----------|
| In the pack                                  | 15        |

100

BEEF STEW



## PORK STEW

| Weight        | 0.338 kg. |
|--------------