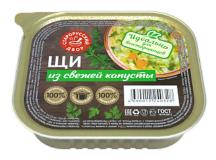

# CABBAGE SOUP FROM FRESH CABBAGE

| Weight Shelf life | 0.25 Ng. |
|-------------------|----------|
| In the pack       | 12       |
| in the pallet     | 112      |