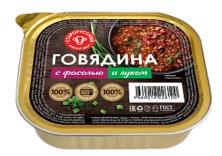

# BEEF WITH BEANS AND ONIONS

| Weight        |     | 0.25 kg. |
|---------------|-----|----------|
| Shelf life    |     | 2 years  |
| In the pack   | 12  |          |
|               |     |          |
| in the pallet | 112 |          |