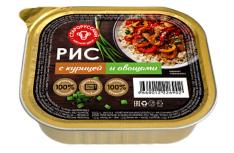

#### RICE WITH CHICKEN AND VEGETABLES

| Weight        | 0.25 kg. |
|---------------|----------|
| Shelf life    | 2 years  |
|               |          |
| In the pack   | 12       |
|               |          |
| in the pallet | 112      |