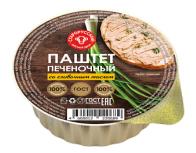

# LIVER PATE WITH BUTTER

| Weight Shelf life |    |
|-------------------|----|
| In the pack       | 20 |
| in the pallet     | 96 |