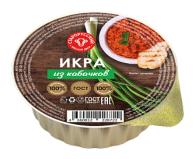

## CAVIAR FROM ZUCCHINI

| Weight        | 0.100 kg. |
|---------------|-----------|
| Shelf life    | 1 years   |
|               |           |
| In the pack   | 20        |
|               |           |
| in the pallet | 96        |