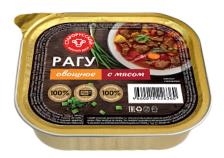

# VEGETABLE STEW WITH MEAT

| Weight          |     | 0.25 kg. |
|-----------------|-----|----------|
| Shelf life      |     | 2 years  |
| In the pack     | 12  |          |
| in the pallet   | 112 |          |
| iii tile pallet | 112 |          |