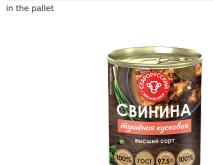

## PORK STEW

| Weight        | 0.338 kg. |
|---------------|-----------|
| Shelf life    | 3 years   |
| In the pack   | 15        |
| in the pallet | 10        |