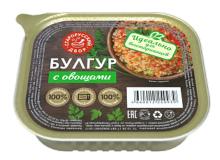

# BULGUR WITH VEGETABLES

| Weight        | 0.25 kg |
|---------------|---------|
| Shelf life    | 2 year  |
|               |         |
| In the pack   | 12      |
|               |         |
| in the pallet | 112     |