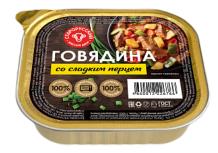

# BEEF WITH SWEET PEPPER

| Weight        | 0.25 kg |
|---------------|---------|
| Shelf life    | 2 year  |
|               |         |
| In the pack   | 12      |
|               |         |
| in the pallet | 112     |