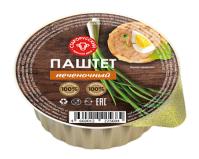

Shelf life    | 3 years   |
| In the pack   | 15        |
| in the pallet | 10        |





## EGGPLANT CAVIAR

| Weight Shelf life | 0.200 kg. |
|-------------------|-----------|
| In the pack       | 20        |
| in the pallet     | 96        |



## CAVIAR FROM ZUCCHINI

| Weight        | 0.100 kg. |
|---------------|-----------|
| Shelf life    | 1 years   |
|               |           |
| In the pack   | 20        |
|               |           |
| in the pallet | 96        |



# VEGETABLE STEW

| Weight Shelf life — — — — — — — — — — — — — — — — — — — | 0.100 kg. |
|---------------------------------------------------------|-----------|
| In the pack                                             | 20        |
| in the pallet                                           | 96        |





## LIVER PATE



## LIVER PATE WITH CARROTS

| Weight        | 0.100 kg. | Weight                               | 0.100 kg. |
|---------------|-----------|--------------------------------------|-----------|
| Shelf life    | 2 years   | Shelf life — — — — — — — — — 2 years |           |
| In the pack   | 20        | In the pack                          | 20        |
| in the pallet | 96        | in the pallet                        | 96        |



# LIVER PATE WITH BUTTER

| Weight Shelf life |    |
|-------------------|----|
| In the pack       | 20 |
| in the pallet     | 96 |





# UKRAINIAN BORSCHT WITH MEAT



## PICKLE WITH MEAT

| Weight<br>Shelf life | 0.25 kg.<br>2 years | Weight 0.25 kg.   Shelf life 2 years |     |
|----------------------|---------------------|--------------