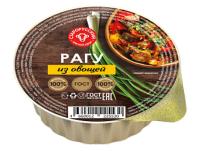

# VEGETABLE STEW

| Weight Shelf life — — — — — — — — — — — — — — — — — — — | 0.100 kg. |
|---------------------------------------------------------|-----------|
| In the pack                                             | 20        |
| in the pallet                                           | 96        |