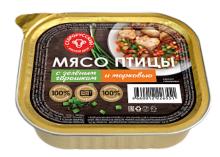

## POULTRY MEAT WITH GREEN PEAS AND CARROTS

| Weight — — — — — — — — — — — — — — — — — — — |     | 0.25 kg<br>2 years |
|----------------------------------------------|-----|--------------------|
| In the pack                                  | 12  |                    |
| in the pallet                                | 112 |                    |