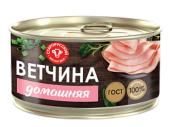

# HOMEMADE HAM

0.325 kg.

1 years

in the pallet

36

42

| Weight — — — — — — — — — — — — — — — — — — — | 0.550 kg. |
|----------------------------------------------|-----------|
| In the pack                                  | 15        |