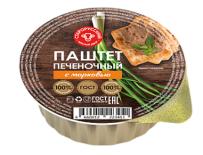

## LIVER PATE WITH CARROTS

| Weight        | 0.100 kg. | Weight                               | 0.100 kg. |
|---------------|-----------|--------------------------------------|-----------|
| Shelf life    | 2 years   | Shelf life — — — — — — — — — 2 years |           |
| In the pack   | 20        | In the pack                          | 20        |
| in the pallet | 96        | in the pallet                        | 96        |