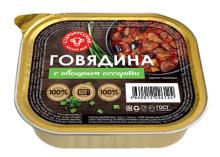

## BEEF WITH ASSORTED VEGETABLES

| Weight $$     |     | 0.25 kg. |
|---------------|-----|----------|
| Shelf life    |     | 2 years  |
|               |     |          |
| In the pack   | 12  |          |
|               | 110 |          |
| in the pallet | 112 |          |