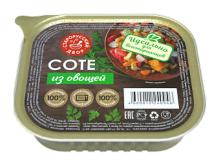

## SAUTE FROM VEGETABLES

| Weight        | 0.25 kg. |
|---------------|----------|
| Shelf life    | 2 years  |
|               |          |
| In the pack   | 12       |
|               |          |
| in the pallet | 112      |